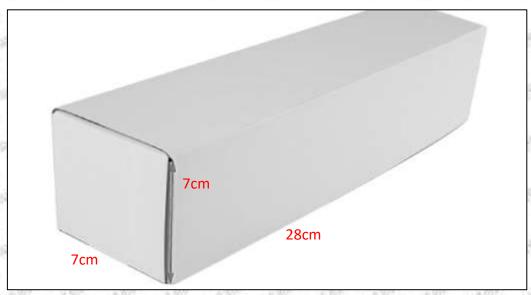

### 1.5.0445110536 Injector's Specifications and Dimensions

Injector Size: 21.5cm\*4 cm \*4 cm = 344cm3 (L\*W\*H=V)

Injector Net Weight: 0.55kg

Gross Weight: 0.6kg

**Injector Quality:** China Made Brand New **Package Size:** 28cm\*7 cm \*7 cm = 1372 cm³ **Injector Type:** Diesel Common Rail Injector

#### (2) Injector Box Size

| No. | Name         | Injector Package Size (cm) |
|-----|--------------|----------------------------|
| 1   | Injector Box | 28*7*7                     |