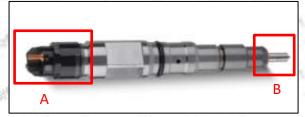

#### 2.1.0445110536 Injector's Part Number Location

#### 1) E.g.: The injector part number see as follows

| No. | Name                                    |
|-----|-----------------------------------------|
| A   | brand, logo, part number, series number |
| В   | nozzle part number                      |