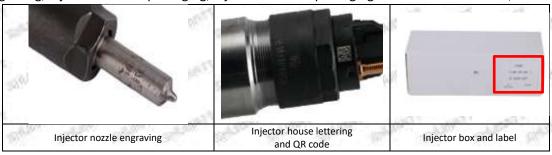

#### 1.7. 0445110536 Injector's Customized Service

(1) Injector's Customized Service: Meet the customized needs of OEM manufacturers for shell lettering, logo engraving, injector internal packaging, injector external packaging and labels customized, etc.