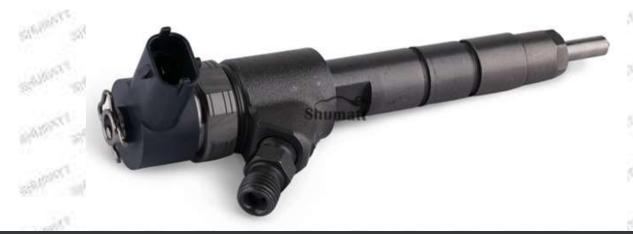

#### **1.4.**0445110536 Injector's Parameter

Adaptation System: Common Rail System

**Injector Series:** 110 Series

Parameter Performance: CRI2-16

**Matching Accessories:** 

Injector Type: Electromagnetic Injector
Support System Maximum Pressure: 1600

### 1.5.0445110536 Injector's Specifications and Dimensions

Injector Size: 21.5cm\*4 cm \*4 cm = 344cm3 (L\*W\*H=V)

Injector Net Weight: 0.55kg

Gross Weight: 0.6kg

**Injector Quality:** China Made Brand New **Package Size:** 28cm\*7 cm \*7 cm = 1372 cm³ **Injector Type:** Diesel Common Rail Injector